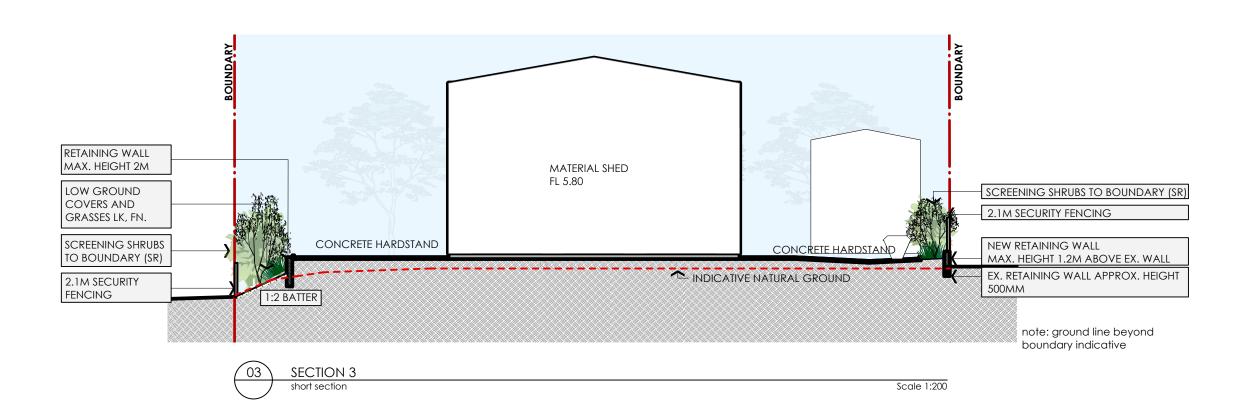

short section

13/4/21 FOR ISSUE 13/4/21 FOR ISSUE 13/4/21 FOR ISSUE 22/1/21 FOR APPROVAL 22/1/21 FOR APPROVAL 11/1/21 FOR APPROVAL 18/1/21 REVISED DA 06.08.20 REV. RETAINING WALL 22/07/20 RETAINING WALL 16/07/20 DA - SECTIONS 07/02/19 DA 07/02/19 DA 03/01/19 PRELIMINARY

**TUGGERAH WASTE TRANSFER** STATION

Scale 1:300

LOT 90, DP 4008, 5 MOORAMBA AVENUE, TUGGERAH

**ALL TOWN SKIPS** 

12315.5 - DA-REV L.vw

DRAWN: DATE: GF / PW 30.01.19

JOB NUMBER: PHASE: DWG NO: REV: 12315.5 DA 04 L