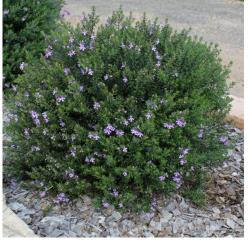

### TUGGERAH WASTE TRANSFER STATION

Elaeocarpus eumundii

Grevillea 'Scarlet Sprite'

Lomandra 'Tanika'

Westringia 'Jervis Gem'

Syzygium 'Resilience'

Casuarina 'Cousin IT'

Gazania tomentosa

#### PLANT SCHEDULE

All trees supplied are to comply with NATSPEC's "Specifying Trees a guide to assessment of tree quality"

|      | BOTANICAL NAME                    | COMMON NAME              | HEIGHT | POT SIZE | SPACING          |
|------|-----------------------------------|--------------------------|--------|----------|------------------|
|      | TREES                             |                          |        |          |                  |
| EE   | Elaeocarpus eumundii              | Quandong                 | 10m    | 45L      | as shown         |
| LC   | Lophostemon confertus             | Brush Box                | 10-15m | 75L      | as shown         |
|      | SHRUBS                            |                          |        |          |                  |
| CL   | Callistemon 'Red Alert'           | Red Alert                | 2m     | 5L       | 1/m²             |
| GS   | Grevillea 'Scarlet Sprite'        | Scarlet Sprite           | 2m     | 5L       | 1/m²             |
|      | Photinia glabra                   | Photinia                 | 4m     | 5L       | 1/m²             |
| SR   | Syzygium australe 'Resilience'    | Resilience               | 3m     | 5L       | 1/m²             |
| PAGR | Westringia 'Jervis Gem'           | Jervis Gem               | 1m     | 5L       | 4/m²             |
|      | ACCENTS / PERENNIALS / GROUND     | COVERS                   |        |          |                  |
| СС   | Casuarina 'Cousin It'             | Cousin It                | 0.2m   | 2.5 L    | 2/m²             |
| DE   | Doryanthes excelsa                | Gymea lilly              | 1.5m   | 2.5 L    | 2/m²             |
| GT   | Gazania tomentosa                 | Gazania                  | 0.3m   | 2.5 L    | 4/m²             |
| GP   | Grevillea poorinda 'Royal Mantle' | Grevillea 'Royal Mantle' | 0.5-1m | 2.5 L    | 2/m²             |
| HS   | Hibbertia scandens                | Snake Vine               | 0.3m   | 2.5 L    | 4/m²             |
| FN   | Ficinia nodosa                    | Knobby club rush         | 0.8m   | 2.5 L    | 6/m²             |
| LT   | Lomandra longifolia               | Mat Rush                 | 1m     | 2.5 L    | 3/m <sup>2</sup> |
| LK   | Lomandra 'Katrinus'               | Lomandra Katrinus        | 0.8m   | 2.5 L    | 6/m²             |
| MP   | Myoporum parvifolium              | Creeping boobialla       | 0.4m   | 2.5 L    | 3/m²             |
| TJ   | Trachelospermum jasminoides       | Star Jasmine             | 0.3m   | 2.51     | 2/m²             |