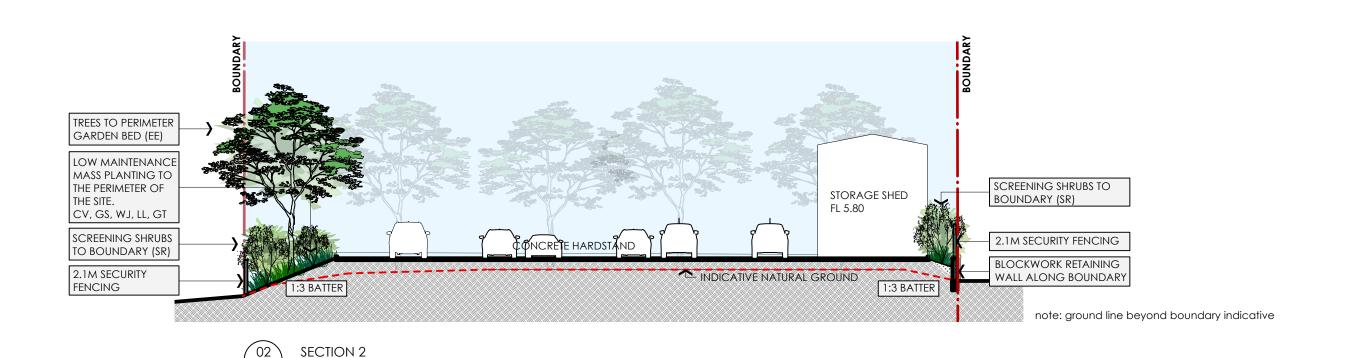

**TUGGERAH WASTE TRANSFER** STATION

Scale 1:300

LOT 90, DP 4008, 5 MOORAMBA AVENUE, TUGGERAH

**ALL TOWN SKIPS** 

12315.5 - DA-REV L.vw

DRAWN: DATE: GF / PW 30.01.19

JOB NUMBER: PHASE: DWG NO: REV: 12315.5 DA 04 L