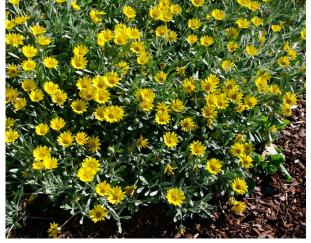

### TUGGERAH WASTE TRANSFER STATION

Elaeocarpus eumundii

Grevillea 'Scarlet Sprite'

Lomandra 'Tanika'

Westringia 'Jervis Gem'

Syzygium 'Resilience'

Casuarina 'Cousin IT'

Gazania tomentosa

#### PLANT SCHEDULE

All trees supplied are to comply with NATSPEC's "Specifying Trees a guide to assessment of tree quality"

|      | BOTANICAL NAME                    | COMMON NAME              | HEIGHT | POT SIZE | SPACING          |
|------|-----------------------------------|--------------------------|--------|----------|------------------|
|      | TREES                             |                          |        |          |                  |
| EE   | Elaeocarpus eumundii              | Quandong                 | 10m    | 45L      | as shown         |
| LC   | Lophostemon confertus             | Brush Box                | 10-15m | 75L      | as shown         |
|      | SHRUBS                            |                          |        |          |                  |
| CL   | Callistemon 'Red Alert'           | Red Alert                | 2m     | 5L       | 1/m²             |
| GS   | Grevillea 'Scarlet Sprite'        | Scarlet Sprite           | 2m     | 5L       | 1/m²             |
|      | Photinia glabra                   | Photinia                 | 4m     | 5L       | 1/m²             |
| SR   | Syzygium australe 'Resilience'    | Resilience               | 3m     | 5L       | 1/m²             |
| PAGR | Westringia 'Jervis Gem'           | Jervis Gem               | 1m     | 5L       | 4/m²             |
|      | ACCENTS / PERENNIALS / GROUND     | COVERS                   |        |          |                  |
| СС   | Casuarina 'Cousin It'             | Cousin It                | 0.2m   | 2.5 L    | 2/m²             |
| DE   | Doryanthes excelsa                | Gymea lilly              | 1.5m   | 2.5 L    | 2/m²             |
| GT   | Gazania tomentosa                 | Gazania                  | 0.3m   | 2.5 L    | 4/m²             |
| GP   | Grevillea poorinda 'Royal Mantle' | Grevillea 'Royal Mantle' | 0.5-1m | 2.5 L    | 2/m²             |
| HS   | Hibbertia scandens                | Snake Vine               | 0.3m   | 2.5 L    | 4/m²             |
| FN   | Ficinia nodosa                    | Knobby club rush         | 0.8m   | 2.5 L    | 6/m²             |
| LT   | Lomandra longifolia               | Mat Rush                 | 1m     | 2.5 L    | 3/m <sup>2</sup> |
| LK   | Lomandra 'Katrinus'               | Lomandra Katrinus        | 0.8m   | 2.5 L    | 6/m²             |
| MP   | Myoporum parvifolium              | Creeping boobialla       | 0.4m   | 2.5 L    | 3/m²             |
| TJ   | Trachelospermum jasminoides       | Star Jasmine             | 0.3m   | 2.51     | 2/m²             |