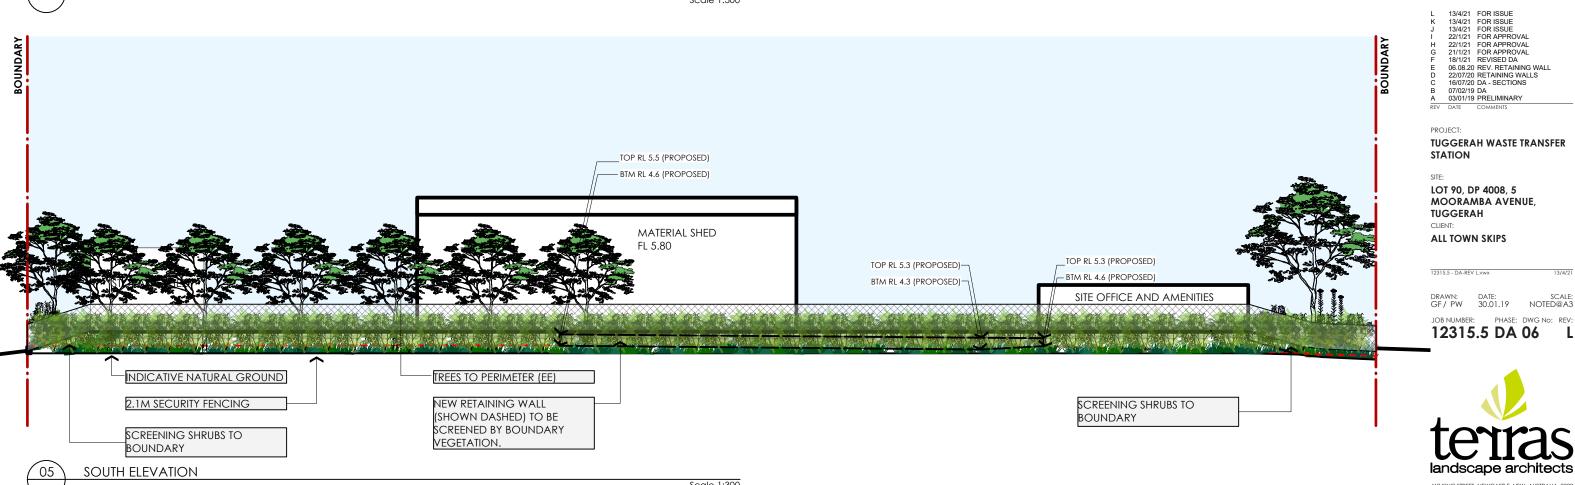

### ELEVATIONS TUGGERAH WASTE TRANSFER STATION

412 KING STREET NEWCASTLE NSW AUSTRALIA 2300

TERRAS.COM.AU PH: 49 294 926 FAX: 49 263 069

Scale 1:300