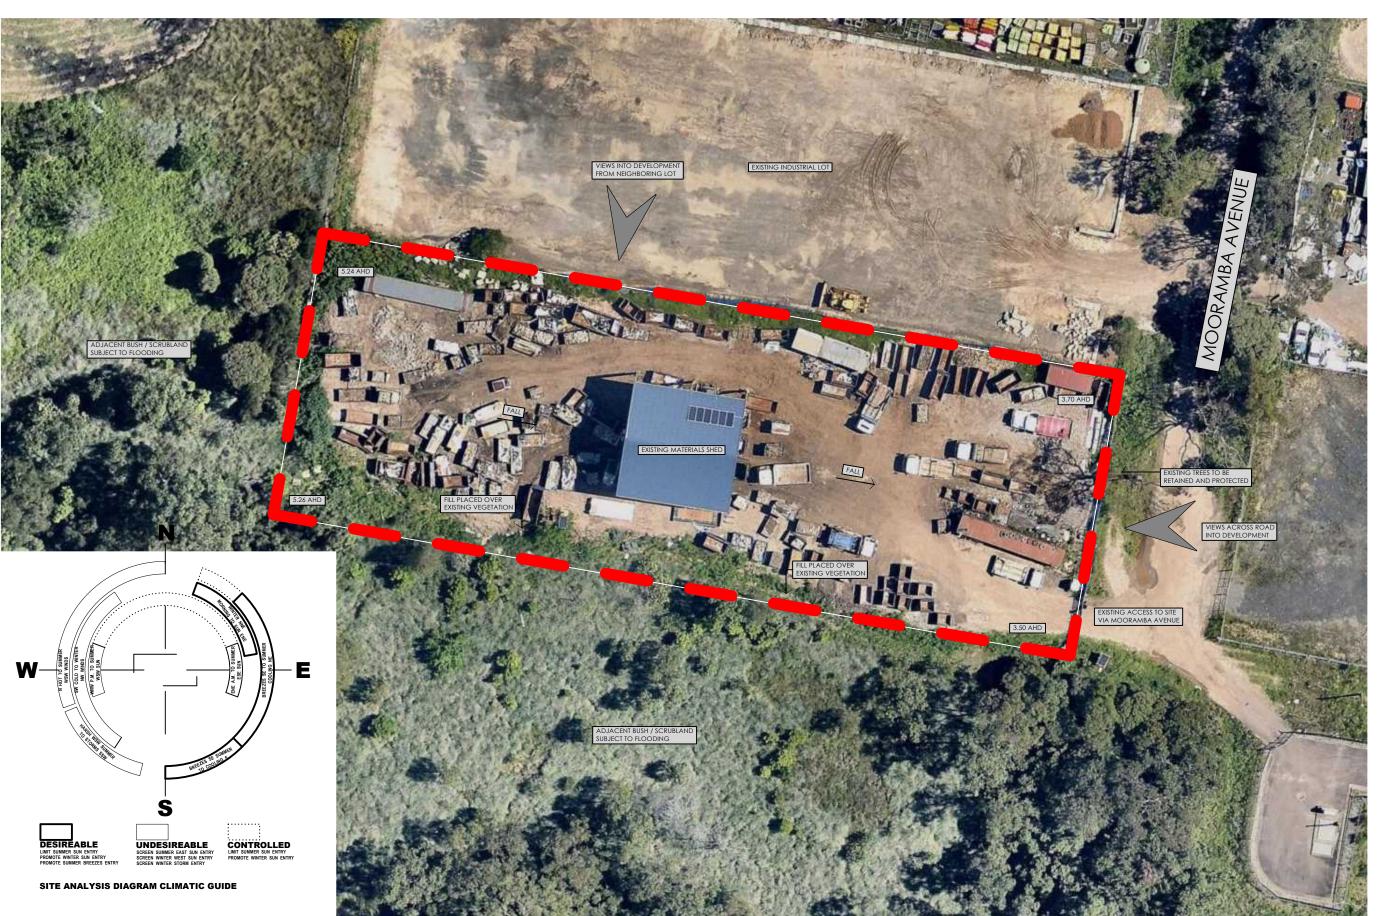

# SITE ANALYSIS | 01

### TUGGERAH WASTE TRANSFER STATION

13/4/21 FOR ISSUE
13/4/21 FOR ISSUE
13/4/21 FOR ISSUE
22/1/21 FOR APPROVAL
22/1/21 FOR APPROVAL
3 21/1/21 FOR APPROVAL
3 18/1/21 FOR APPROVAL
5 18/1/21 REVISED DA
6 06.08.20 REV. RETAINING WALLS
C 16/07/20 DA - SECTIONS
B 07/02/19 DA
0 30/01/19 PRELIMINARY
REV DATE COMMENTS

TUGGERAH WASTE TRANSFER STATION

LOT 90, DP 4008, 5 MOORAMBA AVENUE, TUGGERAH

**ALL TOWN SKIPS** 

JOB NUMBER: PHASE: DWG No: REV:  $12315.5 \ DA \ 01 \ L$ 