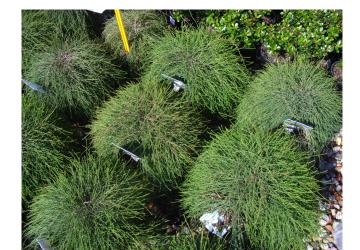

### TUGGERAH WASTE TRANSFER STATION

Elaeocarpus eumundii

Grevillea 'Scarlet Sprite'

Lomandra 'Tanika'

Westringia 'Jervis Gem'

Syzygium 'Resilience'

Casuarina 'Cousin IT'

Gazania tomentosa

#### PLANT SCHEDULE

All trees supplied are to comply with NATSPEC's "Specifying Trees a guide to assessment of tree quality"

|      | BOTANICAL NAME                    | COMMON NAME              | HEIGHT | POT SIZE | SPACING          |
|------|-----------------------------------|--------------------------|--------|----------|------------------|
|      | TREES                             |                          |        |          |                  |
| EE   | Elaeocarpus eumundii              | Quandong                 | 10m    | 45L      | as shown         |
| LC   | Lophostemon confertus             | Brush Box                | 10-15m | 75L      | as shown         |
|      | SHRUBS                            |                          |        |          |                  |
| CL   | Callistemon 'Red Alert'           | Red Alert                | 2m     | 5L       | 1/m²             |
| GS   | Grevillea 'Scarlet Sprite'        | Scarlet Sprite           | 2m     | 5L       | 1/m²             |
|      | Photinia glabra                   | Photinia                 | 4m     | 5L       | 1/m²             |
| SR   | Syzygium australe 'Resilience'    | Resilience               | 3m     | 5L       | 1/m²             |
| PAGR | Westringia 'Jervis Gem'           | Jervis Gem               | 1m     | 5L       | 4/m²             |
|      | ACCENTS / PERENNIALS / GROUND     | COVERS                   |        |          |                  |
| СС   | Casuarina 'Cousin It'             | Cousin It                | 0.2m   | 2.5 L    | 2/m²             |
| DE   | Doryanthes excelsa                | Gymea lilly              | 1.5m   | 2.5 L    | 2/m²             |
| GT   | Gazania tomentosa                 | Gazania                  | 0.3m   | 2.5 L    | 4/m²             |
| GP   | Grevillea poorinda 'Royal Mantle' | Grevillea 'Royal Mantle' | 0.5-1m | 2.5 L    | 2/m²             |
| HS   | Hibbertia scandens                | Snake Vine               | 0.3m   | 2.5 L    | 4/m²             |
| FN   | Ficinia nodosa                    | Knobby club rush         | 0.8m   | 2.5 L    | 6/m²             |
| LT   | Lomandra longifolia               | Mat Rush                 | 1m     | 2.5 L    | 3/m <sup>2</sup> |
| LK   | Lomandra 'Katrinus'               | Lomandra Katrinus        | 0.8m   | 2.5 L    | 6/m²             |
| MP   | Myoporum parvifolium              | Creeping boobialla       | 0.4m   | 2.5 L    | 3/m²             |
| TJ   | Trachelospermum jasminoides       | Star Jasmine             | 0.3m   | 2.51     | 2/m²             |