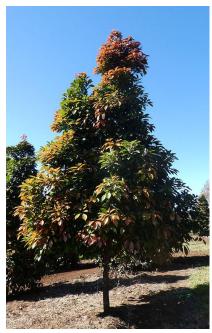

# LANDSCAPE CONCEPT PLAN 02

EXISTING VEGETATION -(OUTSIDE PROPERTY BOUNDARY)

FEATURE TREES -ELAEOCARPUS EUMUNDII [EE]

PROPOSED SCREENING SHRUBS -REFER TO PLANT SCHEDULE

SMALL SHRUBS / FEATURE PLANTING REFER TO PLANT SCHEDULE

#### PLANT SCHEDULE

All trees supplied are to comply with NATSPEC's "Specifying Trees a guide to assessment of tree quality"

|      | BOTANICAL NAME                    | COMMON NAME              | HEIGHT | POT SIZE | SPACING          |
|------|-----------------------------------|--------------------------|--------|----------|------------------|
|      | TREES                             |                          |        |          |                  |
| EE   | Elaeocarpus eumundii              | Quandong                 | 10m    | 45L      | as shown         |
| LC   | Lophostemon confertus             | Brush Box                | 10-15m | 75L      | as shown         |
|      | SHRUBS                            |                          |        |          |                  |
| CL   | Callistemon 'Red Alert'           | Red Alert                | 2m     | 5L       | 1/m²             |
| GS   | Grevillea 'Scarlet Sprite'        | Scarlet Sprite           | 2m     | 5L       | 1/m²             |
|      | Photinia glabra                   | Photinia                 | 4m     | 5L       | 1/m²             |
| SR   | Syzygium australe 'Resilience'    | Resilience               | 3m     | 5L       | 1/m²             |
| PAGR | Westringia 'Jervis Gem'           | Jervis Gem               | 1m     | 5L       | 4/m²             |
|      | ACCENTS / PERENNIALS / GROUND     | COVERS                   |        |          |                  |
| СС   | Casuarina 'Cousin It'             | Cousin It                | 0.2m   | 2.5 L    | 2/m²             |
| DE   | Doryanthes excelsa                | Gymea lilly              | 1.5m   | 2.5 L    | 2/m²             |
| GT   | Gazania tomentosa                 | Gazania                  | 0.3m   | 2.5 L    | 4/m²             |
| GP   | Grevillea poorinda 'Royal Mantle' | Grevillea 'Royal Mantle' | 0.5-1m | 2.5 L    | 2/m²             |
| HS   | Hibbertia scandens                | Snake Vine               | 0.3m   | 2.5 L    | 4/m²             |
| FN   | Ficinia nodosa                    | Knobby club rush         | 0.8m   | 2.5 L    | 6/m²             |
| LT   | Lomandra longifolia               | Mat Rush                 | 1m     | 2.5 L    | 3/m <sup>2</sup> |
| LK   | Lomandra 'Katrinus'               | Lomandra Katrinus        | 0.8m   | 2.5 L    | 6/m²             |
| MP   | Myoporum parvifolium              | Creeping boobialla       | 0.4m   | 2.5 L    | 3/m²             |
| TJ   | Trachelospermum jasminoides       | Star Jasmine             | 0.3m   | 2.51     | 2/m²             |