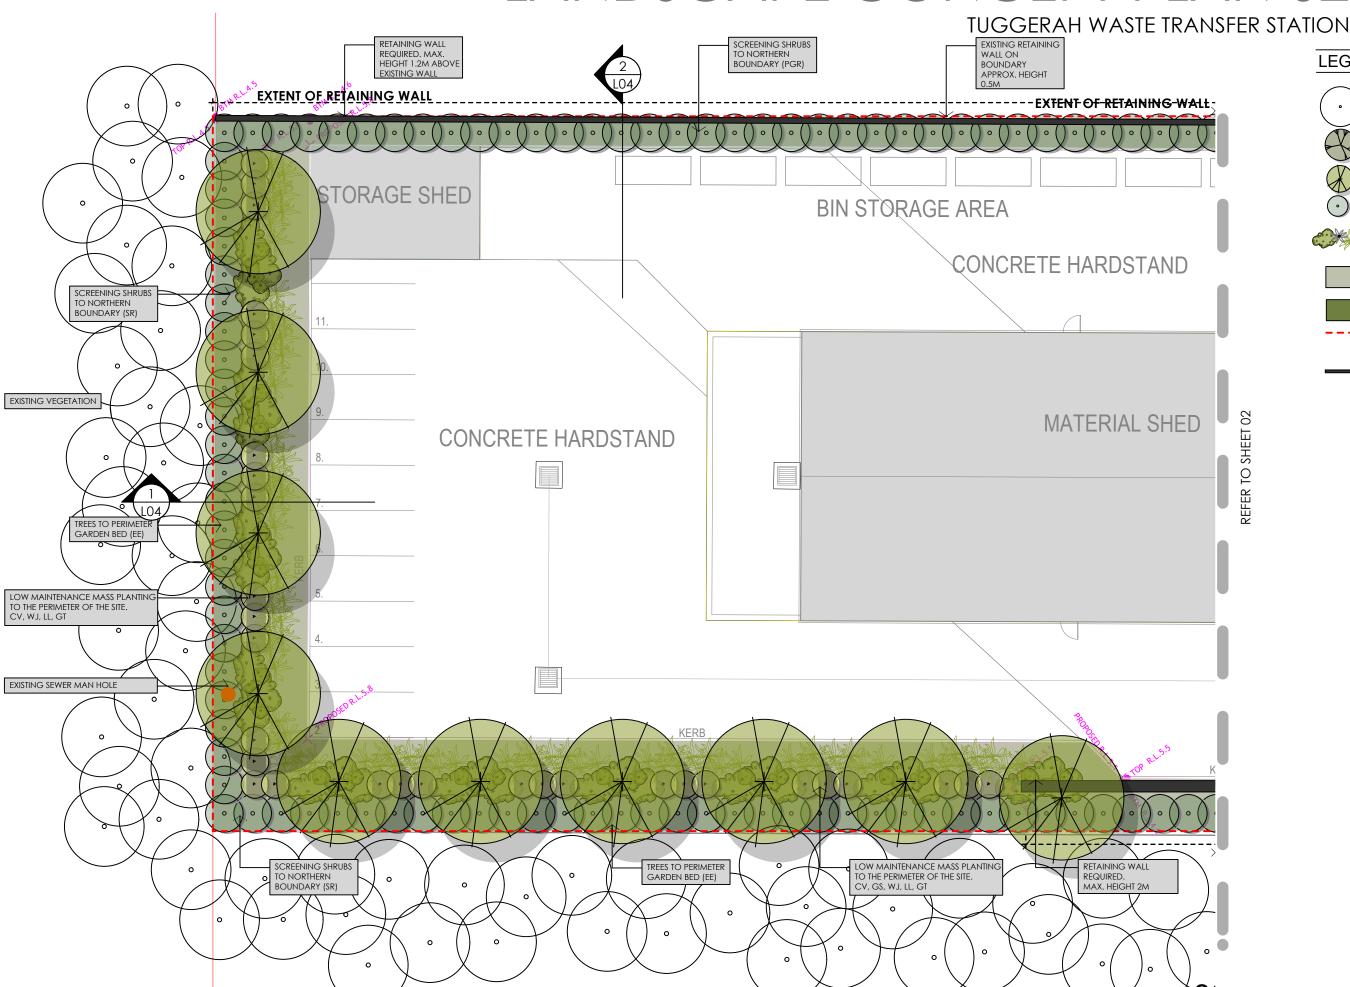

# LANDSCAPE CONCEPT PLAN 02

EXISTING VEGETATION -(OUTSIDE PROPERTY BOUNDARY)

FEATURE TREES -ELAEOCARPUS EUMUNDII [EE]

PROPOSED SCREENING SHRUBS -REFER TO PLANT SCHEDULE

SMALL SHRUBS / FEATURE PLANTING REFER TO PLANT SCHEDULE

SECURITY FENCING

PROPOSED MASS PLANTING REFER TO PLANT SCHEDULE

RETAINING WALL

13/4/21 FOR ISSUE 13/4/21 FOR ISSUE 13/4/21 FOR ISSUE 22/1/21 FOR APPROVAL 22/1/21 FOR APPROVAL 21/1/21 FOR APPROVAL 18/1/21 FOR APPROVAL 18/1/21 FOR APPROVAL