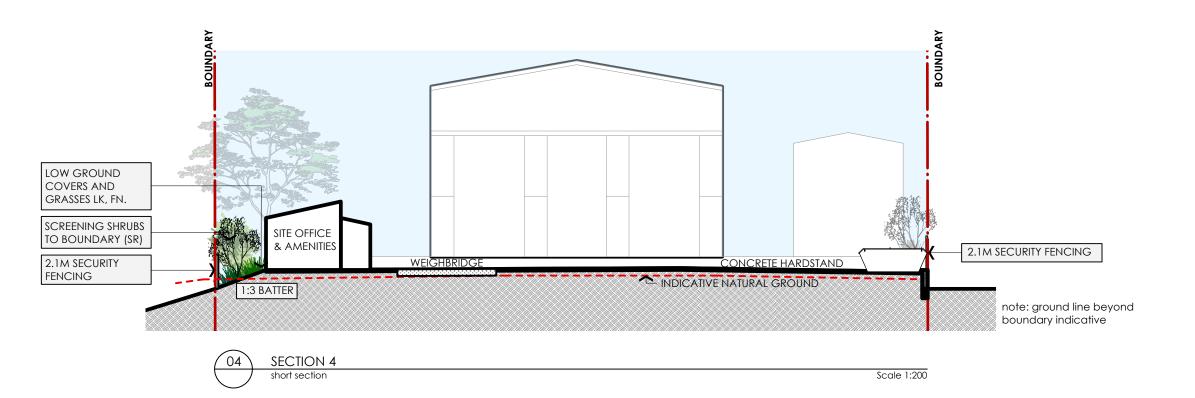

short section

13/4/21 FOR ISSUE 13/4/21 FOR ISSUE 13/4/21 FOR ISSUE 22/1/21 FOR APPROVAL 22/1/21 FOR APPROVAL 11/1/21 FOR APPROVAL 18/1/21 REVISED DA 06.08.20 REV. RETAINING WALL 22/07/20 RETAINING WALL 16/07/20 DA - SECTIONS 07/02/19 DA 07/02/19 DA 03/01/19 PRELIMINARY

**TUGGERAH WASTE TRANSFER** STATION

Scale 1:300

LOT 90, DP 4008, 5 MOORAMBA AVENUE, TUGGERAH

**ALL TOWN SKIPS** 

12315.5 - DA-REV L.vw

DRAWN: DATE: GF / PW 30.01.19

JOB NUMBER: PHASE: DWG NO: REV: 12315.5 DA 04 L