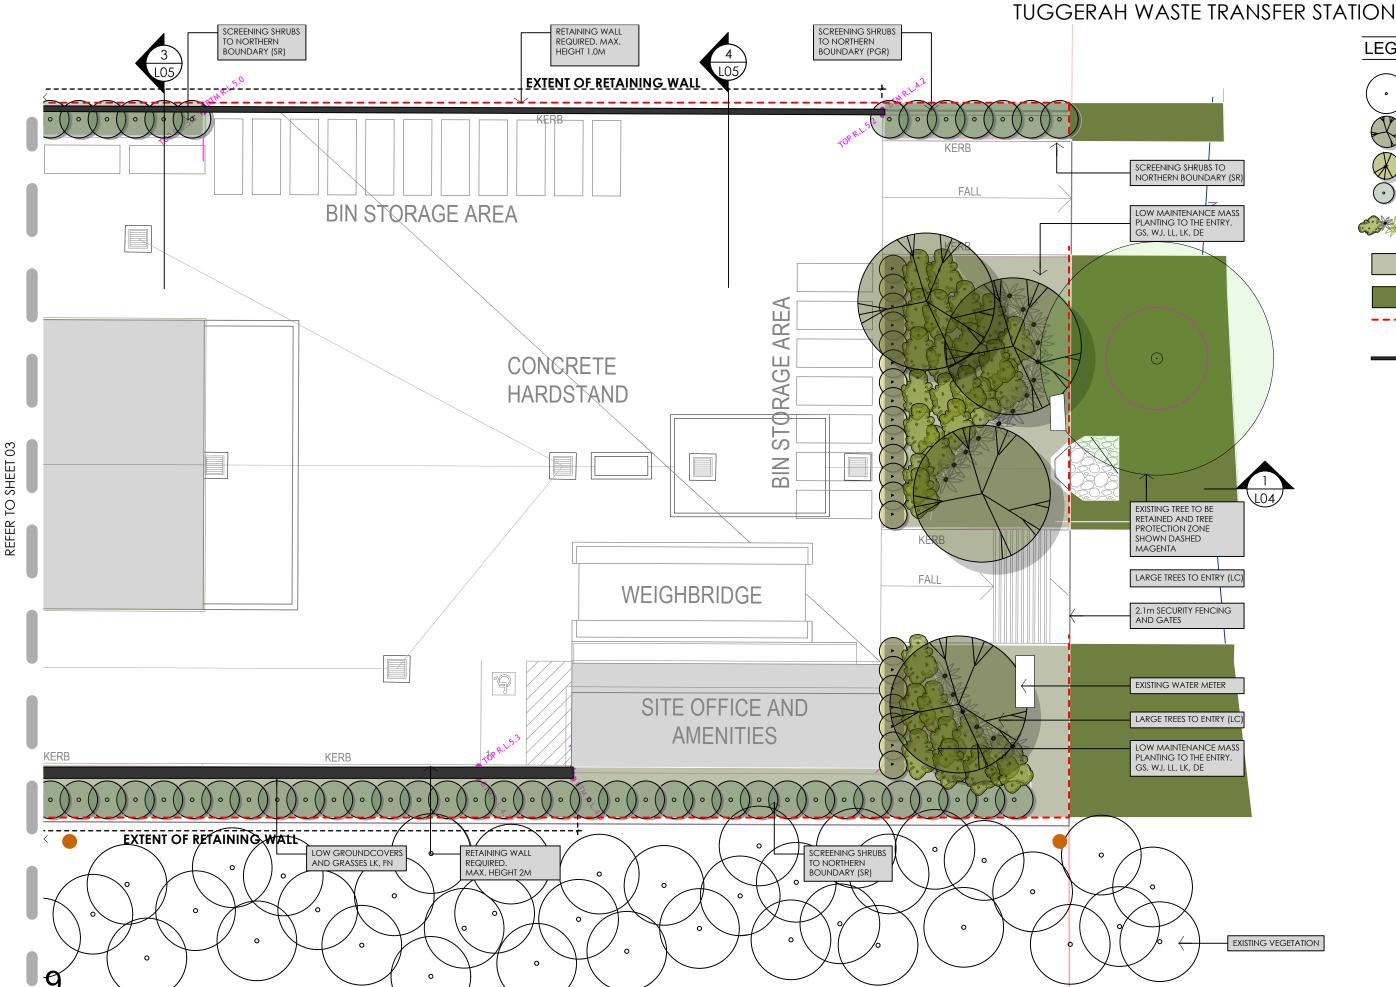

## LANDSCAPE CONCEPT PLAN 01

Scale 1:200

LANDSCAPE CONCEPT

**LEGEND** 

CAR PARK SHADE TREES -LOPHOSTEMON CONFERTUS [LC]

FEATURE TREES -ELAEOCARPUS EUMUNDII [EE]

PROPOSED SCREENING SHRUBS -REFER TO PLANT SCHEDULE

SMALL SHRUBS / FEATURE PLANTING

REFER TO PLANT SCHEDULE

PROPOSED MASS PLANTING REFER TO PLANT SCHEDULE

SECURITY FENCING

RETAINING WALL

13/4/21 FOR ISSUE 13/4/21 FOR ISSUE 13/4/21 FOR ISSUE 22/1/21 FOR APPROVAL 22/1/21 FOR APPROVAL 21/1/21 FOR APPROVAL

18/1/21 REVISED DA 06.08.20 REV. RETAINING WALL 22/07/20 RETAINING WALLS 16/07/20 DA - SECTIONS 07/02/19 DA

A 03/01/19 PRELIMINARY
REV DATE COMMENTS

**TUGGERAH WASTE TRANSFER STATION** 

LOT 90, DP 4008, 5 MOORAMBA AVENUE, TUGGERAH

**ALL TOWN SKIPS** 

DRAWN: DATE: GF / PW 30.01.19

12315.5 DA 02

412 KING STREET NEWCASTLE NSW AUSTRALIA 2300