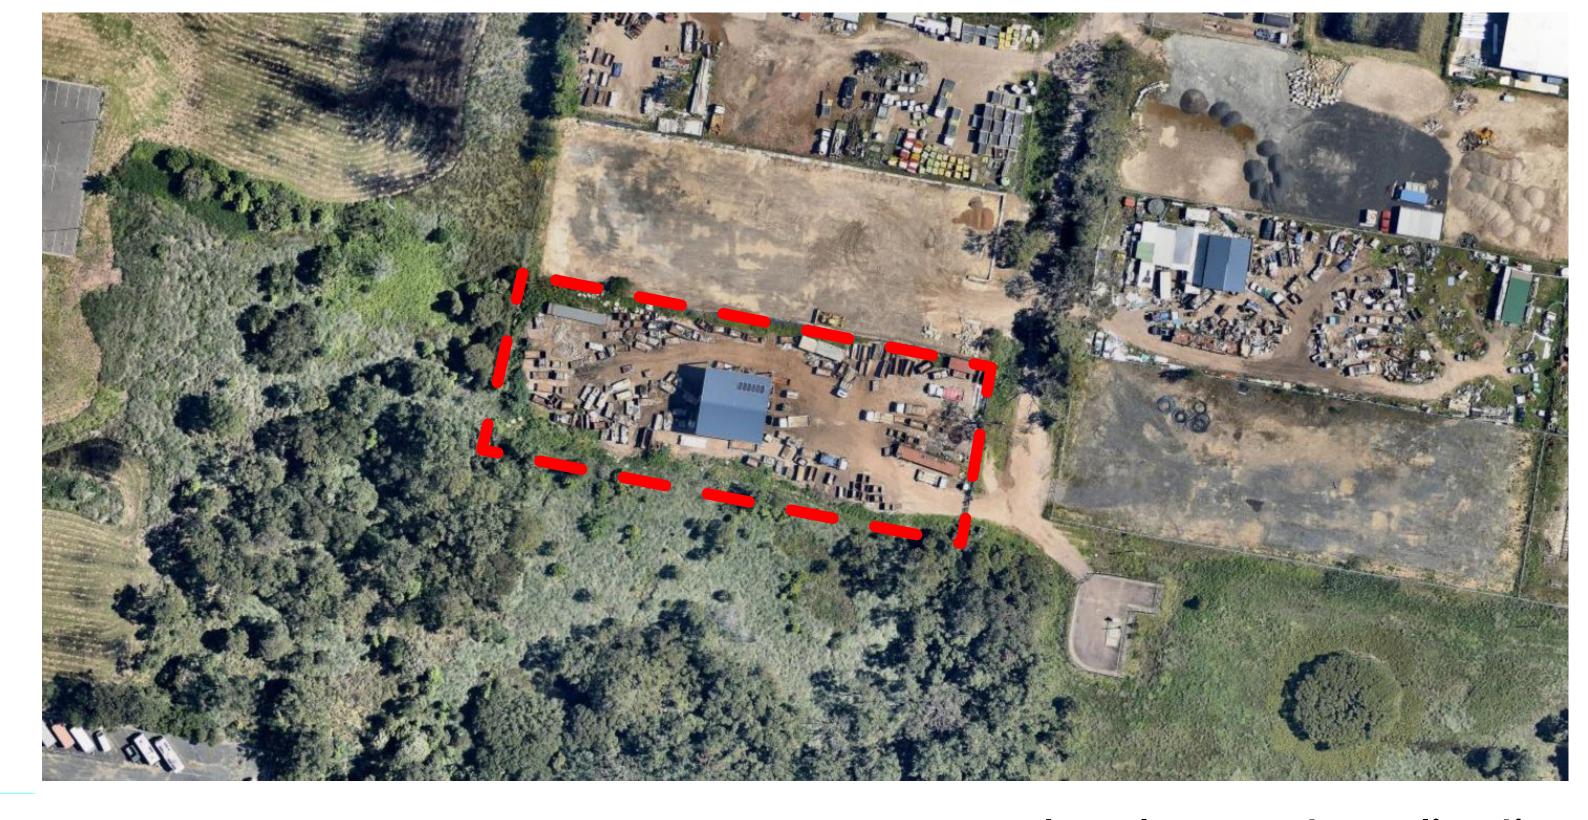

## development application

TUGGERAH WASTE TRANSFER STATION

ALL TOWN SKIPS

LOT 90, DP 4008, 5 MOORAMBA AVENUE, TUGGERAH

# SITE ANALYSIS | 01