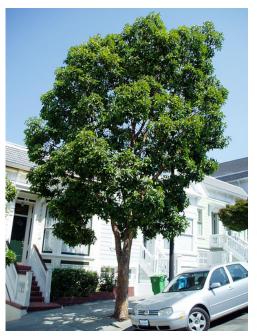

## LANDSCAPE CONCEPT PLAN 01

Scale 1:200

LANDSCAPE CONCEPT

**LEGEND** 

CAR PARK SHADE TREES -LOPHOSTEMON CONFERTUS [LC]

FEATURE TREES -ELAEOCARPUS EUMUNDII [EE]

PROPOSED SCREENING SHRUBS -REFER TO PLANT SCHEDULE

#### PLANT SCHEDULE

All trees supplied are to comply with NATSPEC's "Specifying Trees a guide to assessment of tree quality"

|      | BOTANICAL NAME                    | COMMON NAME              | HEIGHT | POT SIZE | SPACING          |
|------|-----------------------------------|--------------------------|--------|----------|------------------|
|      | TREES                             |                          |        |          |                  |
| EE   | Elaeocarpus eumundii              | Quandong                 | 10m    | 45L      | as shown         |
| LC   | Lophostemon confertus             | Brush Box                | 10-15m | 75L      | as shown         |
|      | SHRUBS                            |                          |        |          |                  |
| CL   | Callistemon 'Red Alert'           | Red Alert                | 2m     | 5L       | 1/m²             |
| GS   | Grevillea 'Scarlet Sprite'        | Scarlet Sprite           | 2m     | 5L       | 1/m²             |
|      | Photinia glabra                   | Photinia                 | 4m     | 5L       | 1/m²             |
| SR   | Syzygium australe 'Resilience'    | Resilience               | 3m     | 5L       | 1/m²             |
| PAGR | Westringia 'Jervis Gem'           | Jervis Gem               | 1m     | 5L       | 4/m²             |
|      | ACCENTS / PERENNIALS / GROUND     | COVERS                   |        |          |                  |
| СС   | Casuarina 'Cousin It'             | Cousin It                | 0.2m   | 2.5 L    | 2/m²             |
| DE   | Doryanthes excelsa                | Gymea lilly              | 1.5m   | 2.5 L    | 2/m²             |
| GT   | Gazania tomentosa                 | Gazania                  | 0.3m   | 2.5 L    | 4/m²             |
| GP   | Grevillea poorinda 'Royal Mantle' | Grevillea 'Royal Mantle' | 0.5-1m | 2.5 L    | 2/m²             |
| HS   | Hibbertia scandens                | Snake Vine               | 0.3m   | 2.5 L    | 4/m²             |
| FN   | Ficinia nodosa                    | Knobby club rush         | 0.8m   | 2.5 L    | 6/m²             |
| LT   | Lomandra longifolia               | Mat Rush                 | 1m     | 2.5 L    | 3/m <sup>2</sup> |
| LK   | Lomandra 'Katrinus'               | Lomandra Katrinus        | 0.8m   | 2.5 L    | 6/m²             |
| MP   | Myoporum parvifolium              | Creeping boobialla       | 0.4m   | 2.5 L    | 3/m²             |
| TJ   | Trachelospermum jasminoides       | Star Jasmine             | 0.3m   | 2.51     | 2/m²             |