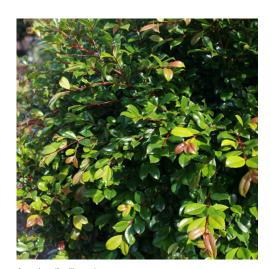

### TUGGERAH WASTE TRANSFER STATION

Elaeocarpus eumundii

Grevillea 'Scarlet Sprite'

Lomandra 'Tanika'

Westringia 'Jervis Gem'

Syzygium 'Resilience'

Casuarina 'Cousin IT'

Gazania tomentosa

#### PLANT SCHEDULE

All trees supplied are to comply with NATSPEC's "Specifying Trees a guide to assessment of tree quality"

|      | BOTANICAL NAME                    | COMMON NAME              | HEIGHT | POT SIZE | SPACING          |
|------|-----------------------------------|--------------------------|--------|----------|------------------|
|      | TREES                             |                          |        |          |                  |
| EE   | Elaeocarpus eumundii              | Quandong                 | 10m    | 45L      | as shown         |
| LC   | Lophostemon confertus             | Brush Box                | 10-15m | 75L      | as shown         |
|      | SHRUBS                            |                          |        |          |                  |
| CL   | Callistemon 'Red Alert'           | Red Alert                | 2m     | 5L       | 1/m²             |
| GS   | Grevillea 'Scarlet Sprite'        | Scarlet Sprite           | 2m     | 5L       | 1/m²             |
|      | Photinia glabra                   | Photinia                 | 4m     | 5L       | 1/m²             |
| SR   | Syzygium australe 'Resilience'    | Resilience               | 3m     | 5L       | 1/m²             |
| PAGR | Westringia 'Jervis Gem'           | Jervis Gem               | 1m     | 5L       | 4/m²             |
|      | ACCENTS / PERENNIALS / GROUND     | COVERS                   |        |          |                  |
| СС   | Casuarina 'Cousin It'             | Cousin It                | 0.2m   | 2.5 L    | 2/m²             |
| DE   | Doryanthes excelsa                | Gymea lilly              | 1.5m   | 2.5 L    | 2/m²             |
| GT   | Gazania tomentosa                 | Gazania                  | 0.3m   | 2.5 L    | 4/m²             |
| GP   | Grevillea poorinda 'Royal Mantle' | Grevillea 'Royal Mantle' | 0.5-1m | 2.5 L    | 2/m²             |
| HS   | Hibbertia scandens                | Snake Vine               | 0.3m   | 2.5 L    | 4/m²             |
| FN   | Ficinia nodosa                    | Knobby club rush         | 0.8m   | 2.5 L    | 6/m²             |
| LT   | Lomandra longifolia               | Mat Rush                 | 1m     | 2.5 L    | 3/m <sup>2</sup> |
| LK   | Lomandra 'Katrinus'               | Lomandra Katrinus        | 0.8m   | 2.5 L    | 6/m²             |
| MP   | Myoporum parvifolium              | Creeping boobialla       | 0.4m   | 2.5 L    | 3/m²             |
| TJ   | Trachelospermum jasminoides       | Star Jasmine             | 0.3m   | 2.51     | 2/m²             |