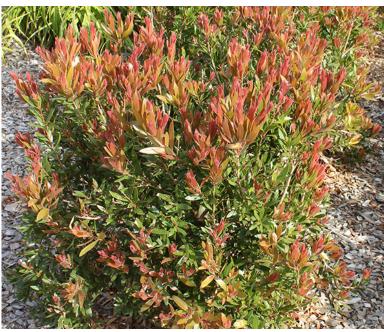

### TUGGERAH WASTE TRANSFER STATION

Elaeocarpus eumundii

Grevillea 'Scarlet Sprite'

Lomandra 'Tanika'

Westringia 'Jervis Gem'

Syzygium 'Resilience'

Casuarina 'Cousin IT'

Gazania tomentosa

Grevillea 'Scarlet Sprite'

#### PLANT SCHEDULE

All trees supplied are to comply with NATSPEC's "Specifying Trees a guide to assessment of tree quality"

|      | BOTANICAL NAME                    | COMMON NAME              | HEIGHT | POT SIZE | SPACING          |
|------|-----------------------------------|--------------------------|--------|----------|------------------|
|      | TREES                             |                          |        |          |                  |
| EE   | Elaeocarpus eumundii              | Quandong                 | 10m    | 45L      | as shown         |
| LC   | Lophostemon confertus             | Brush Box                | 10-15m | 75L      | as shown         |
|      | SHRUBS                            |                          |        |          |                  |
| CL   | Callistemon 'Red Alert'           | Red Alert                | 2m     | 5L       | 1/m²             |
| GS   | Grevillea 'Scarlet Sprite'        | Scarlet Sprite           | 2m     | 5L       | 1/m²             |
|      | Photinia glabra                   | Photinia                 | 4m     | 5L       | 1/m²             |
| SR   | Syzygium australe 'Resilience'    | Resilience               | 3m     | 5L       | 1/m²             |
| PAGR | Westringia 'Jervis Gem'           | Jervis Gem               | 1m     | 5L       | 4/m²             |
|      | ACCENTS / PERENNIALS / GROUND     | COVERS                   |        |          |                  |
| СС   | Casuarina 'Cousin It'             | Cousin It                | 0.2m   | 2.5 L    | 2/m²             |
| DE   | Doryanthes excelsa                | Gymea lilly              | 1.5m   | 2.5 L    | 2/m²             |
| GT   | Gazania tomentosa                 | Gazania                  | 0.3m   | 2.5 L    | 4/m²             |
| GP   | Grevillea poorinda 'Royal Mantle' | Grevillea 'Royal Mantle' | 0.5-1m | 2.5 L    | 2/m²             |
| HS   | Hibbertia scandens                | Snake Vine               | 0.3m   | 2.5 L    | 4/m²             |
| FN   | Ficinia nodosa                    | Knobby club rush         | 0.8m   | 2.5 L    | 6/m²             |
| LT   | Lomandra longifolia               | Mat Rush                 | 1m     | 2.5 L    | 3/m <sup>2</sup> |
| LK   | Lomandra 'Katrinus'               | Lomandra Katrinus        | 0.8m   | 2.5 L    | 6/m²             |
| MP   | Myoporum parvifolium              | Creeping boobialla       | 0.4m   | 2.5 L    | 3/m²             |
| TJ   | Trachelospermum jasminoides       | Star Jasmine             | 0.3m   | 2.51     | 2/m²             |