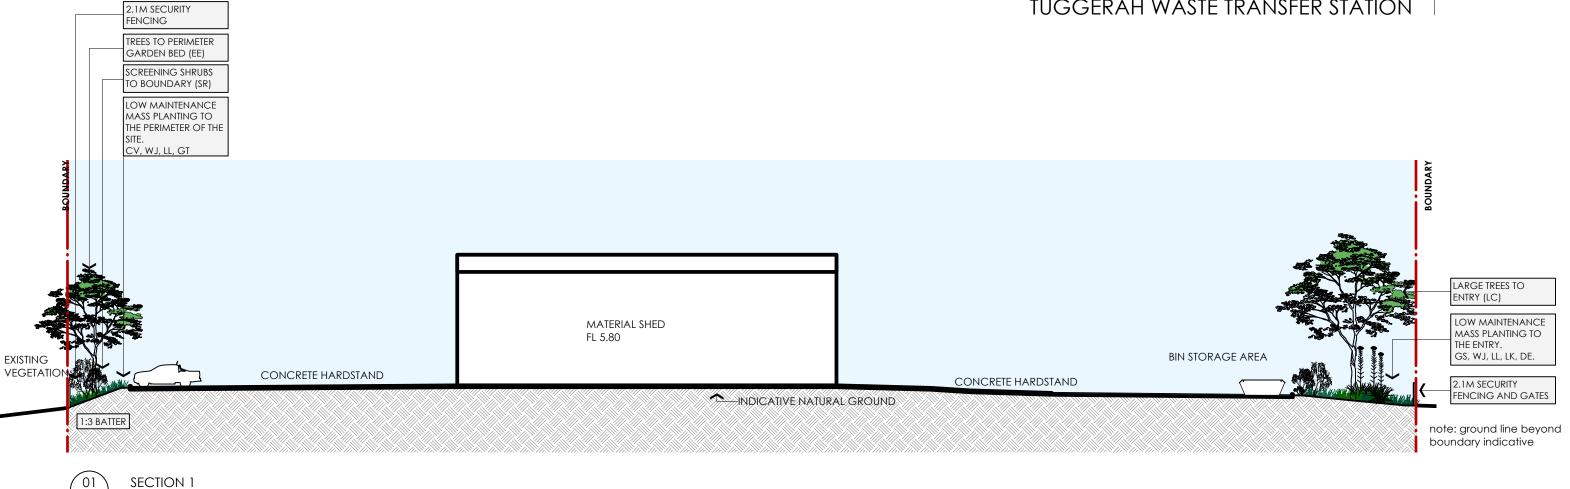

**TUGGERAH WASTE TRANSFER** STATION

Scale 1:300

LOT 90, DP 4008, 5 MOORAMBA AVENUE, TUGGERAH

**ALL TOWN SKIPS** 

12315.5 - DA-REV L.vw

DRAWN: DATE: GF / PW 30.01.19

JOB NUMBER: PHASE: DWG NO: REV: 12315.5 DA 04 L